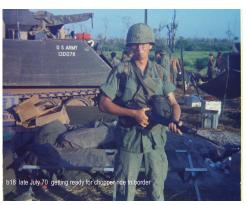

b13 Change of Command .JPG (900x721)

b16 FSB Rawlins.JPG (900x721)

b18 Late July 1970 Getting ready to ride choppers to the boarder.jpg (1800x1442)

b19 HQ Sign.jpg (900x721)

b20 Company area A Co 2-22 in Chu Chi.jpg (900x721)