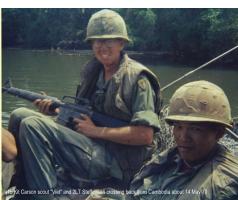

b4 Passing Cambodian Temple, Kit Carson scout and RTO Charlie Brown . jpg (900x721)

b9 No track left behind in Cambodia . JPG (900x721)

b10 Crossing river back out of Cambodia .JPG (900x721)

b11 Swimming back from Cambodia . JPG (1800x1442)