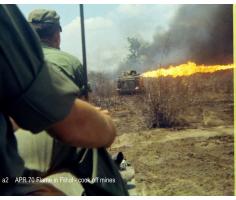

I transferred in late March or early April 70, and was assigned to A Co. 2/22nd Inf. as an FO.

My memories are still in full color.

a1 APR 70 Flame in Filhol.JPG (1800x1442)

a2 Apr 70 Flame in Filhol 2.JPG (1800x1442)