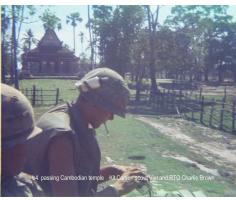

b4 Passing Cambodian Temple, Kit Carson scout and RTO Charlie Brown . jpg (900x721)

b9 No track left behind in Cambodia . JPG (900x721)

b10 Crossing river back out of Cambodia .JPG (900x721)

b11 Swimming back from Cambodia . JPG (1800x1442)