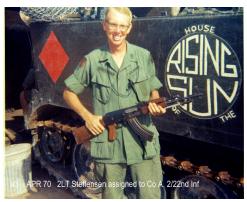

## Who Am I?

"Name: Eric Steffensen"
"Arrived RVN: April of 1970"
"Left RVN: September of 1970"
"Company: A"

I Was first assigned to the 2nd/33rd Field Artillery, 1st Inf Div in Lai Khe When the 1st was redeploying home, I requested transfer to the 25th Inf Div.

I transferred in late March or early April 70, and was assigned to A Co. 2/22nd Inf. as an FO.

My memories are still in full color.

a1 APR 70 Flame in Filhol.JPG (1800x1442)

a2 Apr 70 Flame in Filhol 2.JPG (1800x1442)

a3 House of Rising Sun.JPG (1800x1442)

a4 3 May 70 Leaving Devin.JPG (1800x1442)

a5 3 May 70 Cu Chi village.JPG (1800x1442)

a7 Convoy stop near Tay Ninh.JPG (1800x1442)

a8 Convoy on way to Cambodia.JPG (1800x1442)