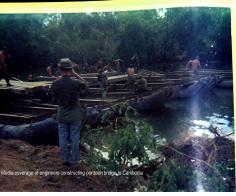

a9 Bridge site west of Thien Ngon about 5 May 70.JPG (1800x1442)

a10 Engineers working bridge site .JPG (1800x1442)

a11 Media coverage -pontoon bridge . JPG (1800x1442)

a12 ready to take bridge to Cambodia. JPG (1800x1442)