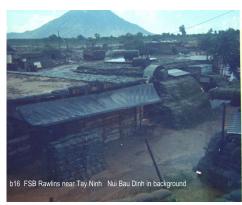

b13 Change of Command .JPG (900x721)

b16 FSB Rawlins.JPG (900x721)

b18 Late July 1970 Getting ready to ride choppers to the boarder.jpg (1800x1442)

b19 HQ Sign.jpg (900x721)

b20 Company area A Co 2-22 in Chu Chi.jpg (900x721)