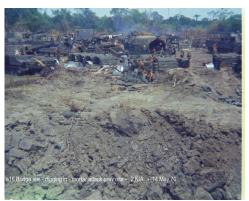

b13 Change of Command .JPG (900x721)

b16 FSB Rawlins.JPG (900x721)

b18 Late July 1970 Getting ready to ride choppers to the boarder.jpg (1800x1442)

b19 HQ Sign.jpg (900x721)

b20 Company area A Co 2-22 in Chu Chi.jpg (900x721)