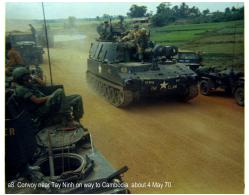

a3 House of Rising Sun.JPG (1800x1442)

a4 3 May 70 Leaving Devin.JPG (1800x1442)

a5 3 May 70 Cu Chi village.JPG (1800x1442)

a7 Convoy stop near Tay Ninh.JPG (1800x1442)

a8 Convoy on way to Cambodia.JPG (1800x1442)