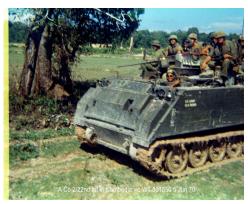

a20 Lt Yarashas 1st plt, Lt Alchus Mortars, At Krek Plantation fire base jun 70.jpg (880x721)

b2.Patro in Cambodia near still Houses Capt Bill Lechner 5 Jun 70.jpg (1800x1442)

b3 A Co 2-22 in Cambodia vic WT 831850 5 Jun 70 .jpg (1800x1442)