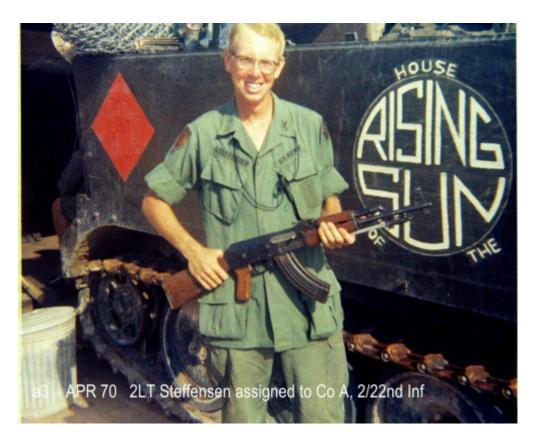

## Who Am I?

"Name: Eric Steffensen"
"Arrived RVN: April of 1970"
"Left RVN: September of 1970"
"Company: A"

I Was first assigned to the 2nd/33rd Field Artillery, 1st Inf Div in Lai Khe When the 1st was redeploying home, I requested transfer to the 25th Inf Div.

I transferred in late March or early April 70, and was assigned to A Co. 2/22nd Inf. as an FO.

My memories are still in full color.

a1 APR 70 Flame in Filhol.JPG (1800x1442)

a2 Apr 70 Flame in Filhol 2.JPG (1800x1442)

a3 House of Rising Sun.JPG (1800x1442)

a4 3 May 70 Leaving Devin.JPG (1800x1442)

a5 3 May 70 Cu Chi village.JPG (1800x1442)

a7 Convoy stop near Tay Ninh.JPG (1800x1442)

a8 Convoy on way to Cambodia.JPG (1800x1442)