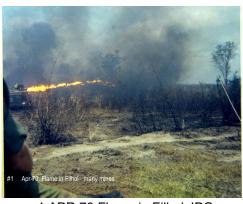

I transferred in late March or early April 70, and was assigned to A Co. 2/22nd Inf. as an FO.

My memories are still in full color.

a1 APR 70 Flame in Filhol.JPG (1800x1442)

a2 Apr 70 Flame in Filhol 2.JPG (1800x1442)