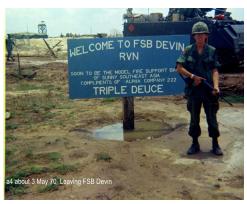

a3 House of Rising Sun.JPG (1800x1442)

a4 3 May 70 Leaving Devin.JPG (1800x1442)

a5 3 May 70 Cu Chi village.JPG (1800x1442)

a7 Convoy stop near Tay Ninh.JPG (1800x1442)

a8 Convoy on way to Cambodia.JPG (1800x1442)