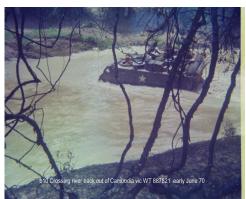

b4 Passing Cambodian Temple, Kit Carson scout and RTO Charlie Brown . jpg (900x721)

b9 No track left behind in Cambodia . JPG (900x721)

b10 Crossing river back out of Cambodia .JPG (900x721)

b11 Swimming back from Cambodia . JPG (1800x1442)