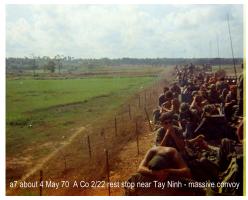

a3 House of Rising Sun.JPG (1800x1442)

a4 3 May 70 Leaving Devin.JPG (1800x1442)

a5 3 May 70 Cu Chi village.JPG (1800x1442)

a7 Convoy stop near Tay Ninh.JPG (1800x1442)

a8 Convoy on way to Cambodia.JPG (1800x1442)