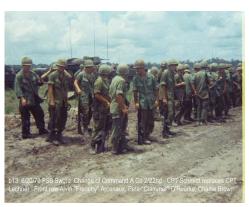

b13 Change of Command .JPG (900x721)

b16 FSB Rawlins.JPG (900x721)

b18 Late July 1970 Getting ready to ride choppers to the boarder.jpg (1800x1442)

b19 HQ Sign.jpg (900x721)

b20 Company area A Co 2-22 in Chu Chi.jpg (900x721)