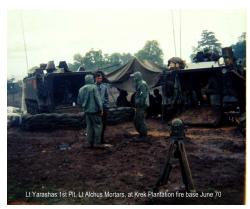

a20 Lt Yarashas 1st plt, Lt Alchus Mortars, At Krek Plantation fire base jun 70.jpg (880x721)

b2.Patro in Cambodia near still Houses Capt Bill Lechner 5 Jun 70.jpg (1800x1442)

b3 A Co 2-22 in Cambodia vic WT 831850 5 Jun 70 .jpg (1800x1442)