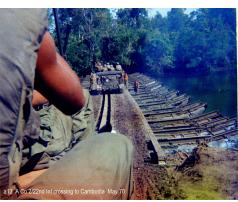

a13 A Co 2-22nd Inf crossing to Cambodia .JPG (1800x1442)

a14 Contact with NVA in Cambodia.JPG (900x721)

a15 Crossing back to Viet Nam 14 May 70.JPG (900x721)

a16 Bridge site digging in.JPG (900x721)

a19 Krek Rubber Plantation - Cambodia - Big Hourse - Charlie Brown A Co 2-22. jpg (1800x1442)